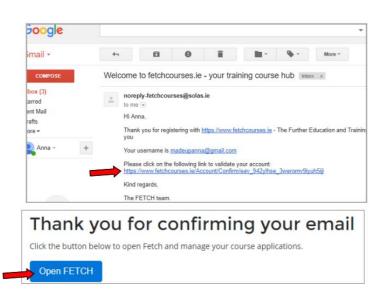

5. You will then need to go to your email and click the link sent from 'noreplyfetchcourses@solas.ie' to confirm your email. If you cannot find the email, check in your 'Clutter' or 'Other' folder.

6. This will bring you to your own Fetch dashboard/screen